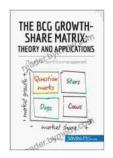

#### **Understanding The BCG Growth Share Matrix**

The BCG Growth Share Matrix is a two-dimensional grid that categorizes products based on their relative market share and growth rate. The matrix consists of four quadrants:

1. **Stars:** High market share, high growth rate

- 2. Cash Cows: High market share, low growth rate
- 3. Question Marks: Low market share, high growth rate
- 4. **Dogs:** Low market share, low growth rate

By plotting products on the matrix, businesses can gain insights into their performance, identify potential growth opportunities, and make informed decisions about resource allocation.