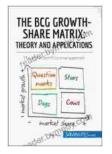

#### **Understanding The BCG Growth Share Matrix**

The BCG Growth Share Matrix is a two-dimensional grid that categorizes products based on their relative market share and growth rate. The matrix consists of four quadrants:

1. **Stars:** High market share, high growth rate

- 2. Cash Cows: High market share, low growth rate
- 3. Question Marks: Low market share, high growth rate
- 4. **Dogs:** Low market share, low growth rate

By plotting products on the matrix, businesses can gain insights into their performance, identify potential growth opportunities, and make informed decisions about resource allocation.